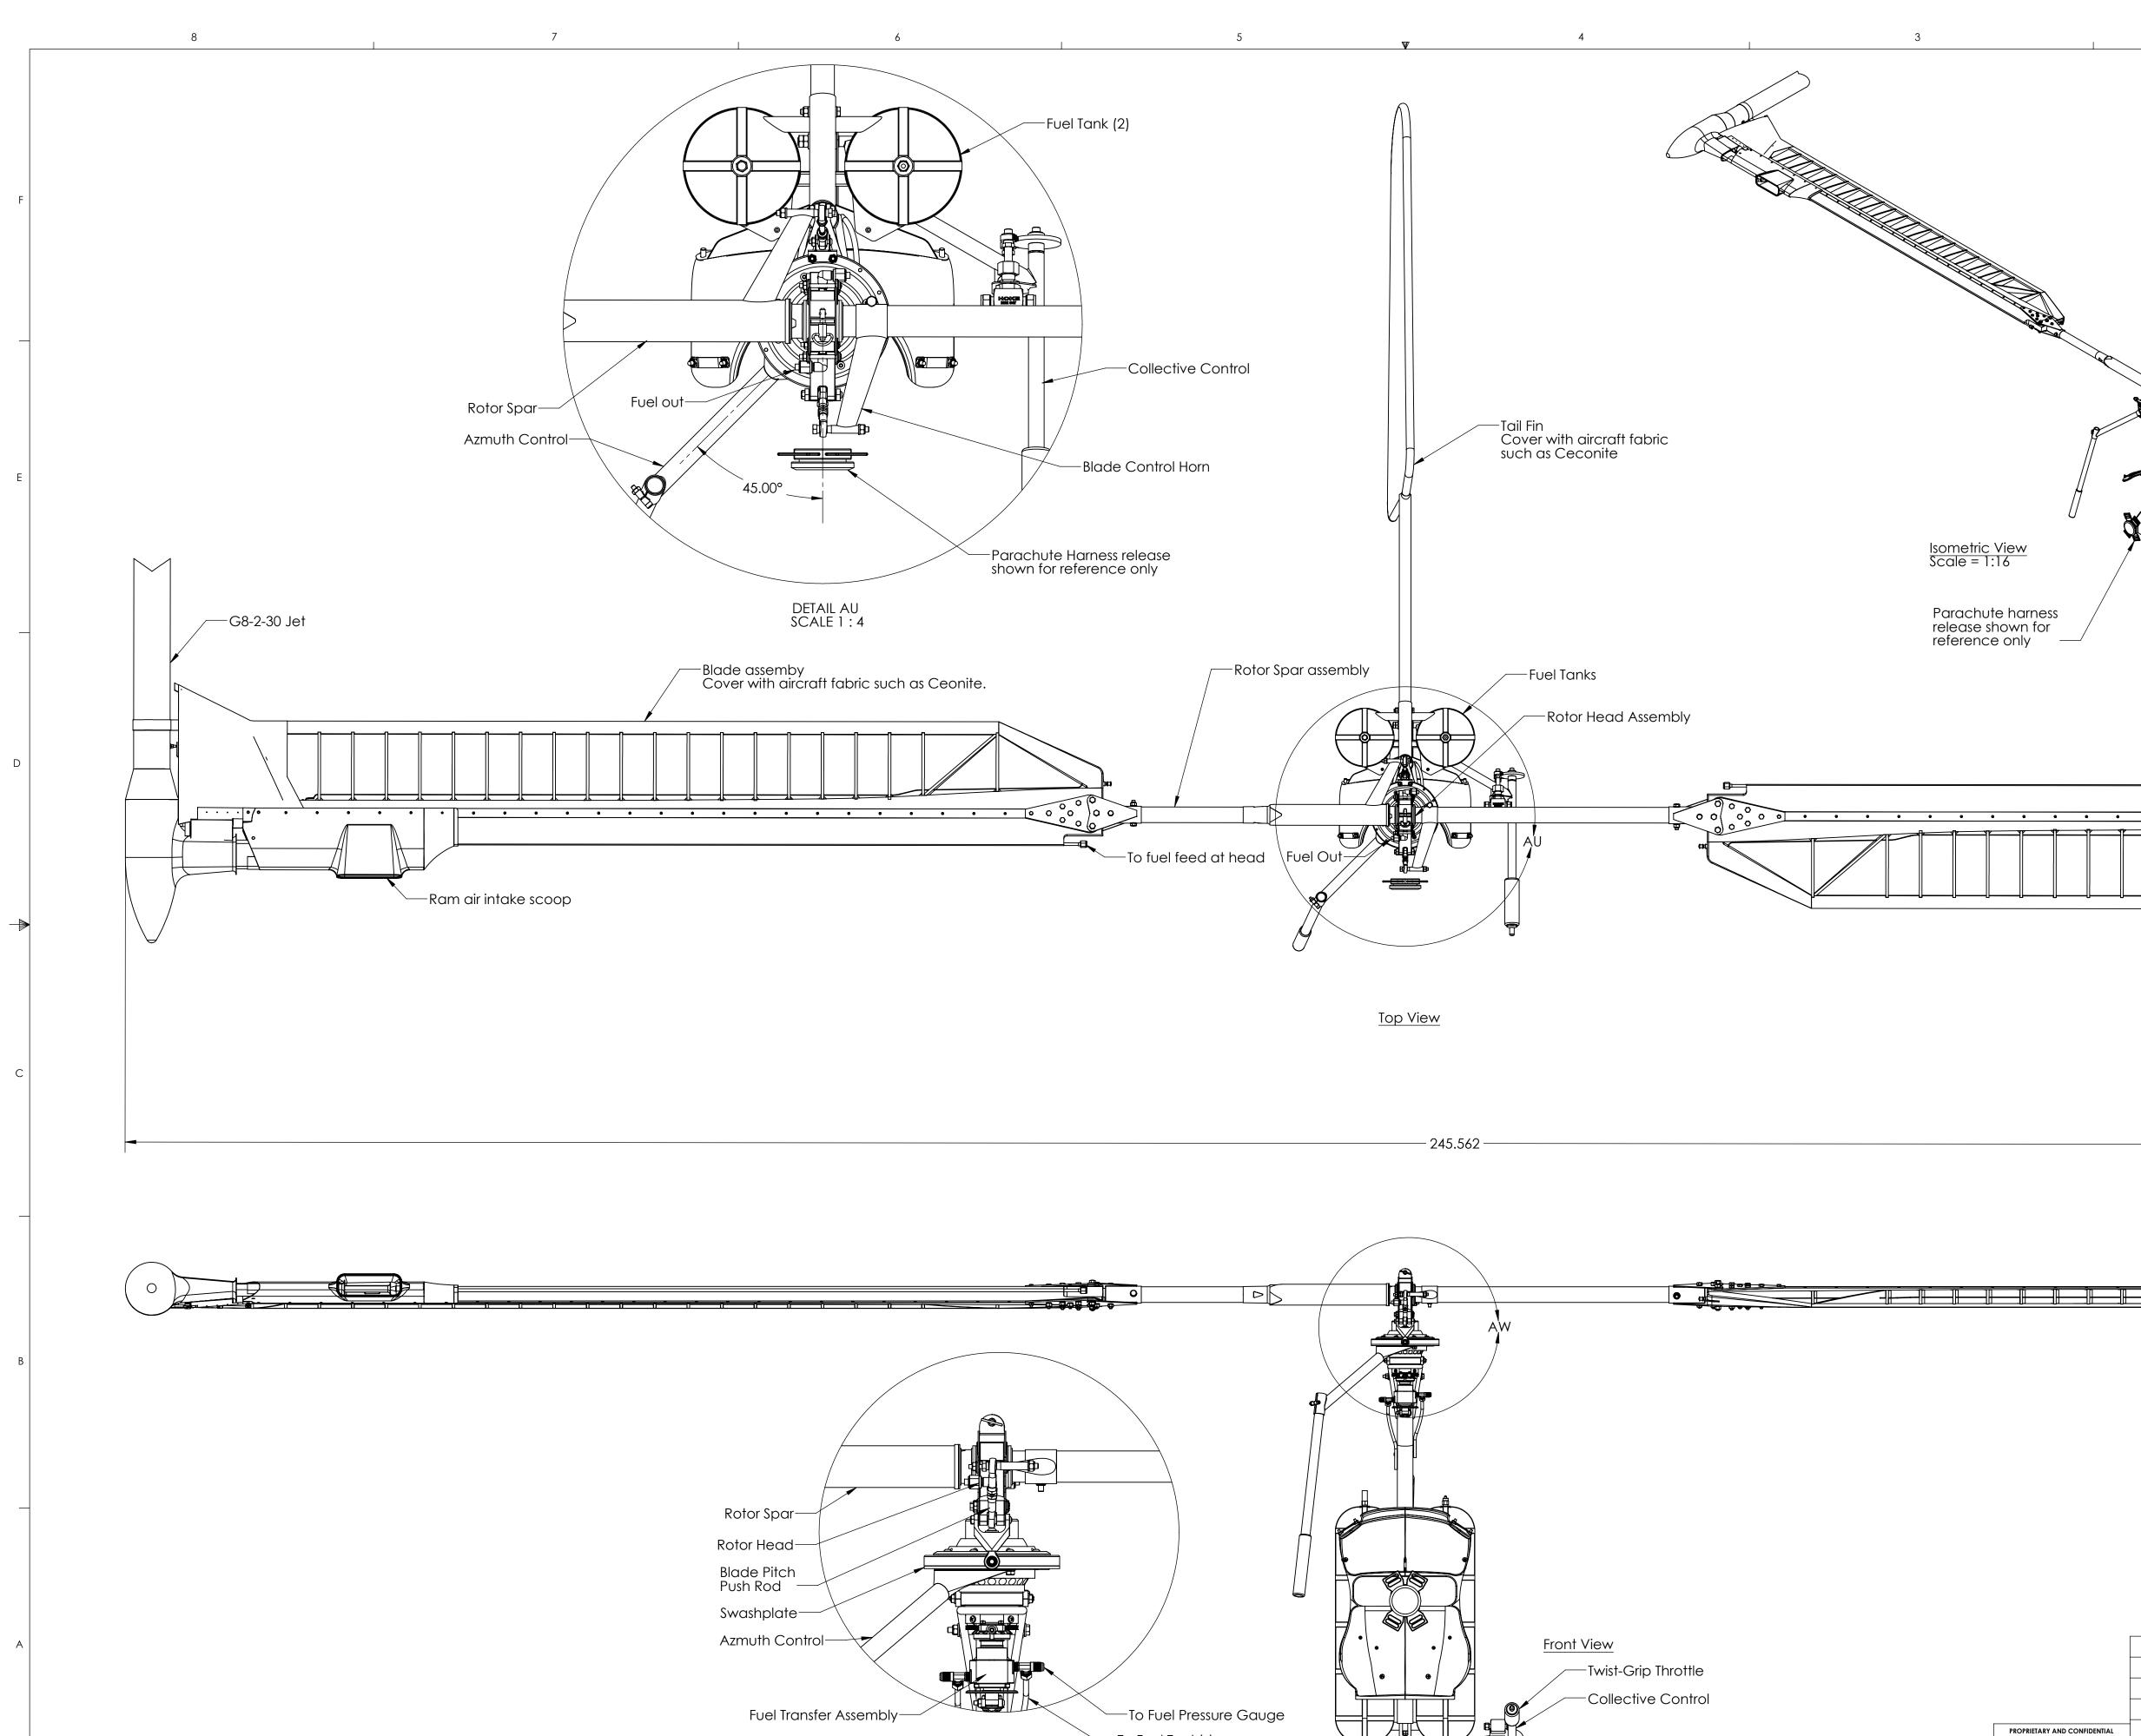

DETAIL AW SCALE 1 : 4

|                                                                                                                                                                                                                                                                            |                                  |                                                                                                                                                                                                                                   |                     |                                                                                                                                                                                                            | F          |
|----------------------------------------------------------------------------------------------------------------------------------------------------------------------------------------------------------------------------------------------------------------------------|----------------------------------|-----------------------------------------------------------------------------------------------------------------------------------------------------------------------------------------------------------------------------------|---------------------|------------------------------------------------------------------------------------------------------------------------------------------------------------------------------------------------------------|------------|
| tic View<br>= 1:16<br>hute harness<br>e shown for<br>hace only                                                                                                                                                                                                             |                                  |                                                                                                                                                                                                                                   |                     |                                                                                                                                                                                                            | E          |
|                                                                                                                                                                                                                                                                            |                                  |                                                                                                                                                                                                                                   |                     |                                                                                                                                                                                                            | D          |
|                                                                                                                                                                                                                                                                            |                                  |                                                                                                                                                                                                                                   |                     |                                                                                                                                                                                                            | 3-2X REV O |
|                                                                                                                                                                                                                                                                            |                                  |                                                                                                                                                                                                                                   |                     |                                                                                                                                                                                                            | B MEG-2X   |
| PROPRIETARY AND CONFIDENTIAL<br>THE INFORMATION CONTAINED IN THIS<br>DRAWING IS THE SOLE PROPERTY OF<br>ROBERT Q RILEY ENTERPRISES LLC. ANY<br>REPRODUCTION IN PART OR AS A WHOLE<br>WITHOUT THE WRITTEN PERMISSION OF<br>ROBERT Q RILEY ENTERPRISES LLC IS<br>PROHIBITED. | NEXT ASSY USED ON<br>APPLICATION | UNLESS OTHERWISE SPECIFIED:<br>DIMENSIONS ARE IN INCHES<br>TOLERANCES:<br>FRACTIONAL ±<br>ANGULAR: MACH ± BEND ±<br>TWO PLACE DECIMAL ±<br>THREE PLACE DECIMAL ±<br>INTERPRET GEOMETRIC<br>TOLERANCING PER:<br>MATERIAL<br>FINISH | NAME  DATE    DRAWN | BOBERT G. RILEY      Product Design & Development      TITLE:    General Layout      Master Assembly    Master Assembly      SIZE    DWG. NO.    REV      MEG-2X    SCALE: 1:8    WEIGHT:    SHEET 1 OF 26 | A          |