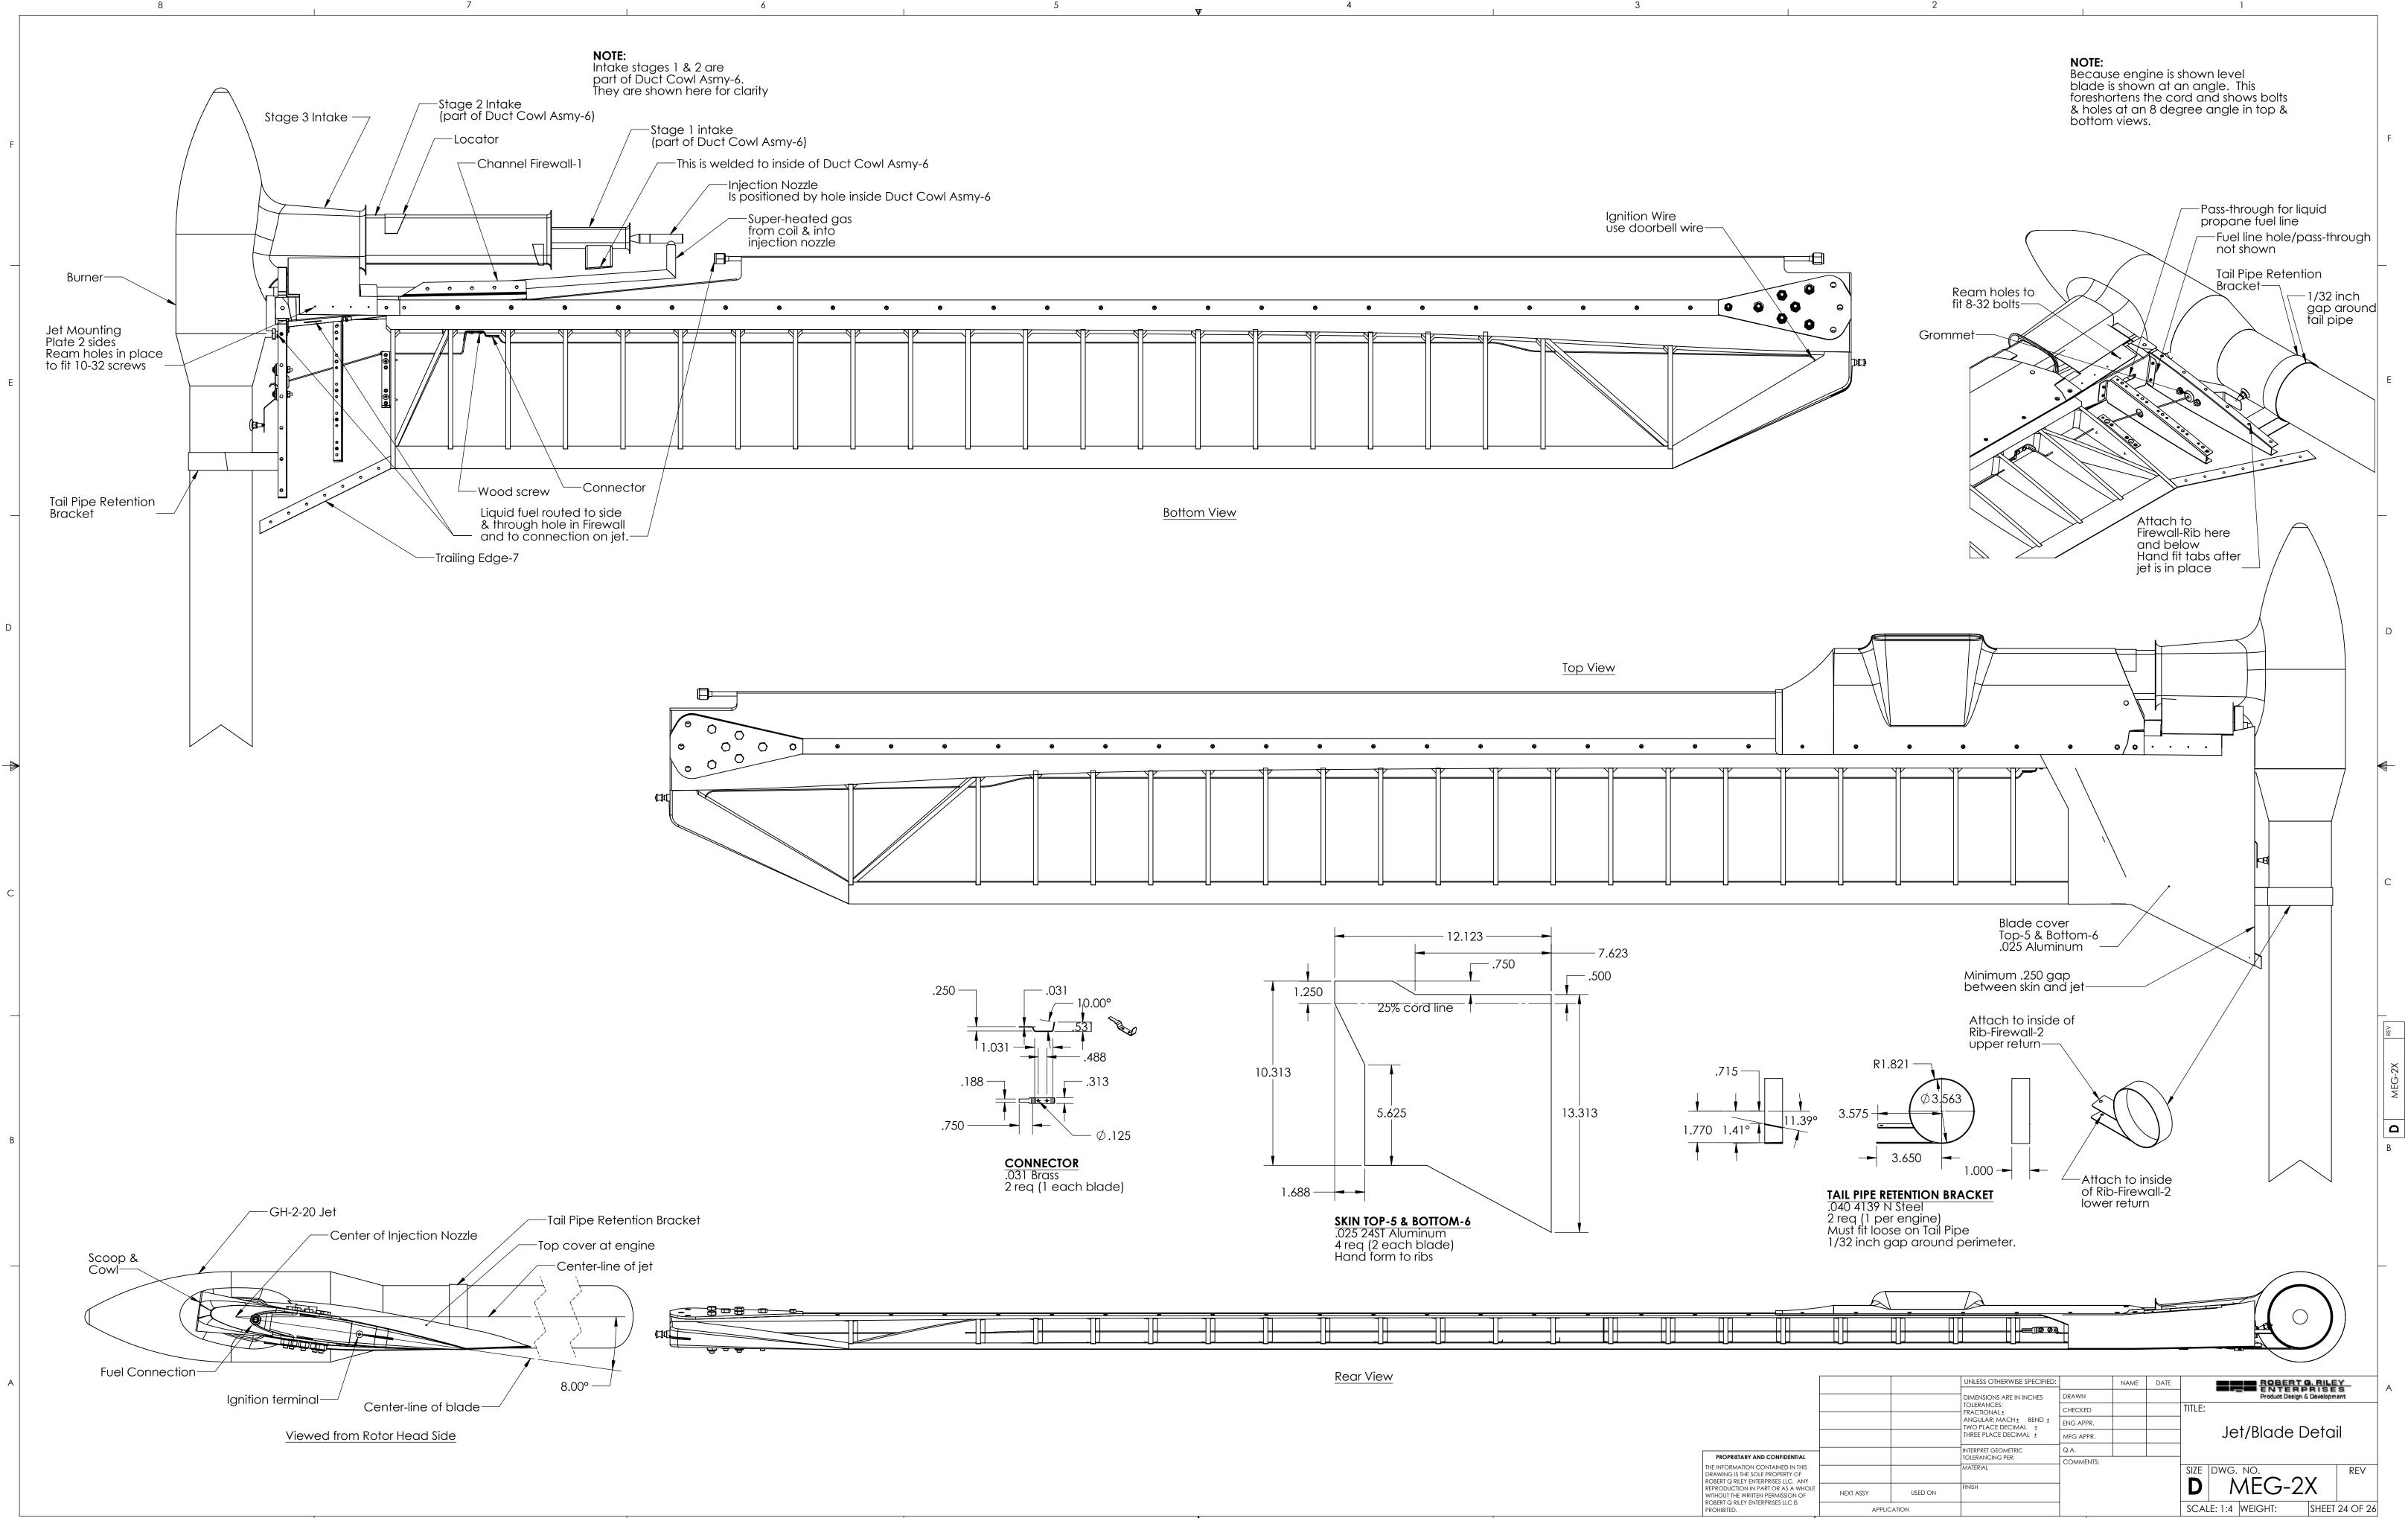

DETAIL AW SCALE 1 : 4

|                                                                                                                                                                                                                                                                            |                                  |                                                                                                                                                                                                                                   |                     |                                                                                                                                                                                                            | F          |
|----------------------------------------------------------------------------------------------------------------------------------------------------------------------------------------------------------------------------------------------------------------------------|----------------------------------|-----------------------------------------------------------------------------------------------------------------------------------------------------------------------------------------------------------------------------------|---------------------|------------------------------------------------------------------------------------------------------------------------------------------------------------------------------------------------------------|------------|
| tic View<br>= 1:16<br>hute harness<br>e shown for<br>hace only                                                                                                                                                                                                             |                                  |                                                                                                                                                                                                                                   |                     |                                                                                                                                                                                                            | E          |
|                                                                                                                                                                                                                                                                            |                                  |                                                                                                                                                                                                                                   |                     |                                                                                                                                                                                                            | D          |
|                                                                                                                                                                                                                                                                            |                                  |                                                                                                                                                                                                                                   |                     |                                                                                                                                                                                                            | 3-2X REV O |
|                                                                                                                                                                                                                                                                            |                                  |                                                                                                                                                                                                                                   |                     |                                                                                                                                                                                                            | B MEG-2X   |
| PROPRIETARY AND CONFIDENTIAL<br>THE INFORMATION CONTAINED IN THIS<br>DRAWING IS THE SOLE PROPERTY OF<br>ROBERT Q RILEY ENTERPRISES LLC. ANY<br>REPRODUCTION IN PART OR AS A WHOLE<br>WITHOUT THE WRITTEN PERMISSION OF<br>ROBERT Q RILEY ENTERPRISES LLC IS<br>PROHIBITED. | NEXT ASSY USED ON<br>APPLICATION | UNLESS OTHERWISE SPECIFIED:<br>DIMENSIONS ARE IN INCHES<br>TOLERANCES:<br>FRACTIONAL ±<br>ANGULAR: MACH ± BEND ±<br>TWO PLACE DECIMAL ±<br>THREE PLACE DECIMAL ±<br>INTERPRET GEOMETRIC<br>TOLERANCING PER:<br>MATERIAL<br>FINISH | NAME  DATE    DRAWN | BOBERT G. RILEY      Product Design & Development      TITLE:    General Layout      Master Assembly    Master Assembly      SIZE    DWG. NO.    REV      MEG-2X    SCALE: 1:8    WEIGHT:    SHEET 1 OF 26 | A          |